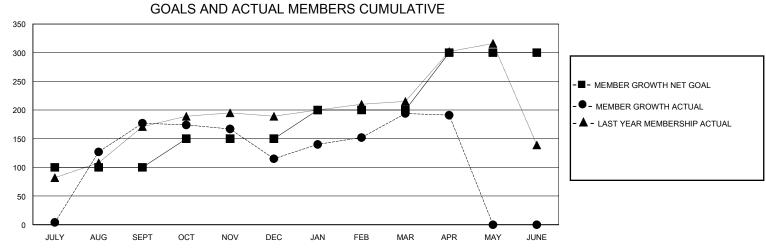

## District 322 B2

Results as of: 5/31/2020

| GMT:                  |               | GMT CA    |               |                       |                       |                         |                                                    |  |
|-----------------------|---------------|-----------|---------------|-----------------------|-----------------------|-------------------------|----------------------------------------------------|--|
|                       | Club          | s         |               | Members               |                       |                         |                                                    |  |
| RESULTS FOR 2019-2020 |               |           |               | RESULTS FOR 2019-2020 |                       |                         |                                                    |  |
| QUARTER               | NEW CLUB GOAL | NEW CLUBS | DROPPED CLUBS | QUARTER MEMB          | ER GROWTH NET<br>GOAL | MEMBER GROWTH<br>ACTUAL | DROPPED<br>MEMBERS ACTUAL<br>(including transfers) |  |
| JULY/AUG/SEPT         | 2             | 9         | 1             | JULY/AUG/SEPT         | 100                   | 252                     | 72                                                 |  |
| OCT/NOV/DEC           | 1             | 0         | 2             | OCT/NOV/DEC           | 50                    | 26                      | 88                                                 |  |
| JAN/FEB/MAR           | 1             | 1         | 1             | JAN/FEB/MAR           | 50                    | 113                     | 25                                                 |  |
| APR/MAY/JUNE          | 1             | 0         | 0             | APR/MAY/JUNE          | 100                   | 0                       | 3                                                  |  |